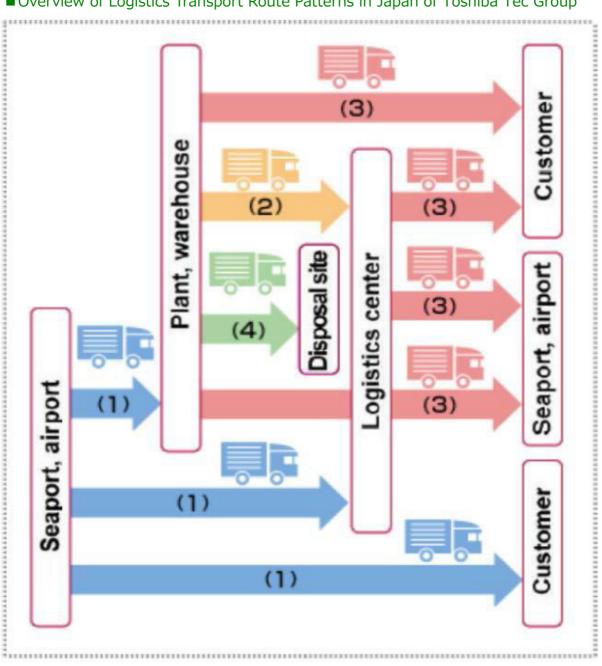

## ■ CO2 Emissions associated with Logistics (in Japan of Toshiba Tec Group)

We collect detailed data on transport results and compile CO2 emissions in a database, in cooperation with forwarding agents and warehouse companies.

| Transport division                       | CO2 emissions (t) |
|------------------------------------------|-------------------|
| (1) Procurement logistics                | 46                |
| (2) Distribution logistics (to the       | 7                 |
| logistics center)                        | Ι                 |
| (3) Distribution logistics (to the final | 737               |
| destination)                             | 737               |
| (4) Industrial waste logistics (to       | 6                 |
| primary destinations)                    | 0                 |
| Total                                    | 796               |

## ■ Overview of Logistics Transport Route Patterns in Japan of Toshiba Tec Group