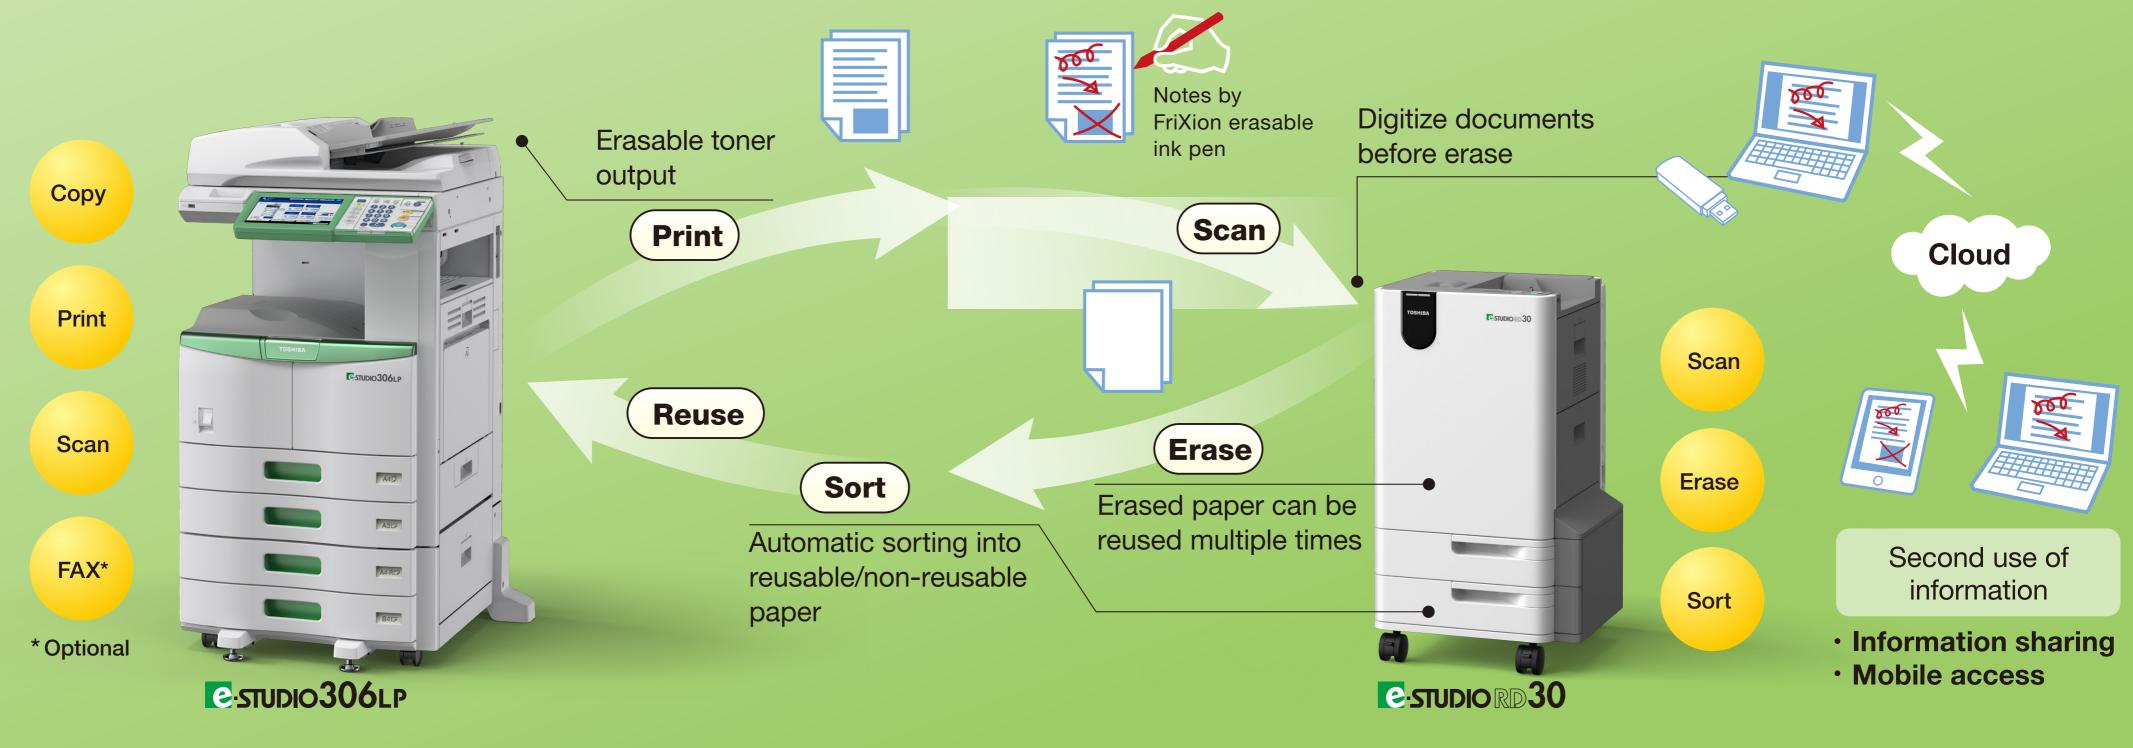

## PAPER REUSING SYSTEM

## — A New Work Style —

Improved work efficiency — more economical use of paper and digitization

A new way of working — more environmentally friendly, more efficient, and more economical

- e-STUDIO306LP Advantages
- · 30 sheets/min. high-speed output
- · Sharp, attractive fine print and lines
- Repeated erasing does not affect print quality
- e-STUDIO RD30 Advantages
- · 30 sheets/min. single pass, double sided erasing
- · Complete, convenient erasing
- · Clean erasing, even after multiple reuse (Average reuse 5+ times)
- · All processes completed just by pressing a button