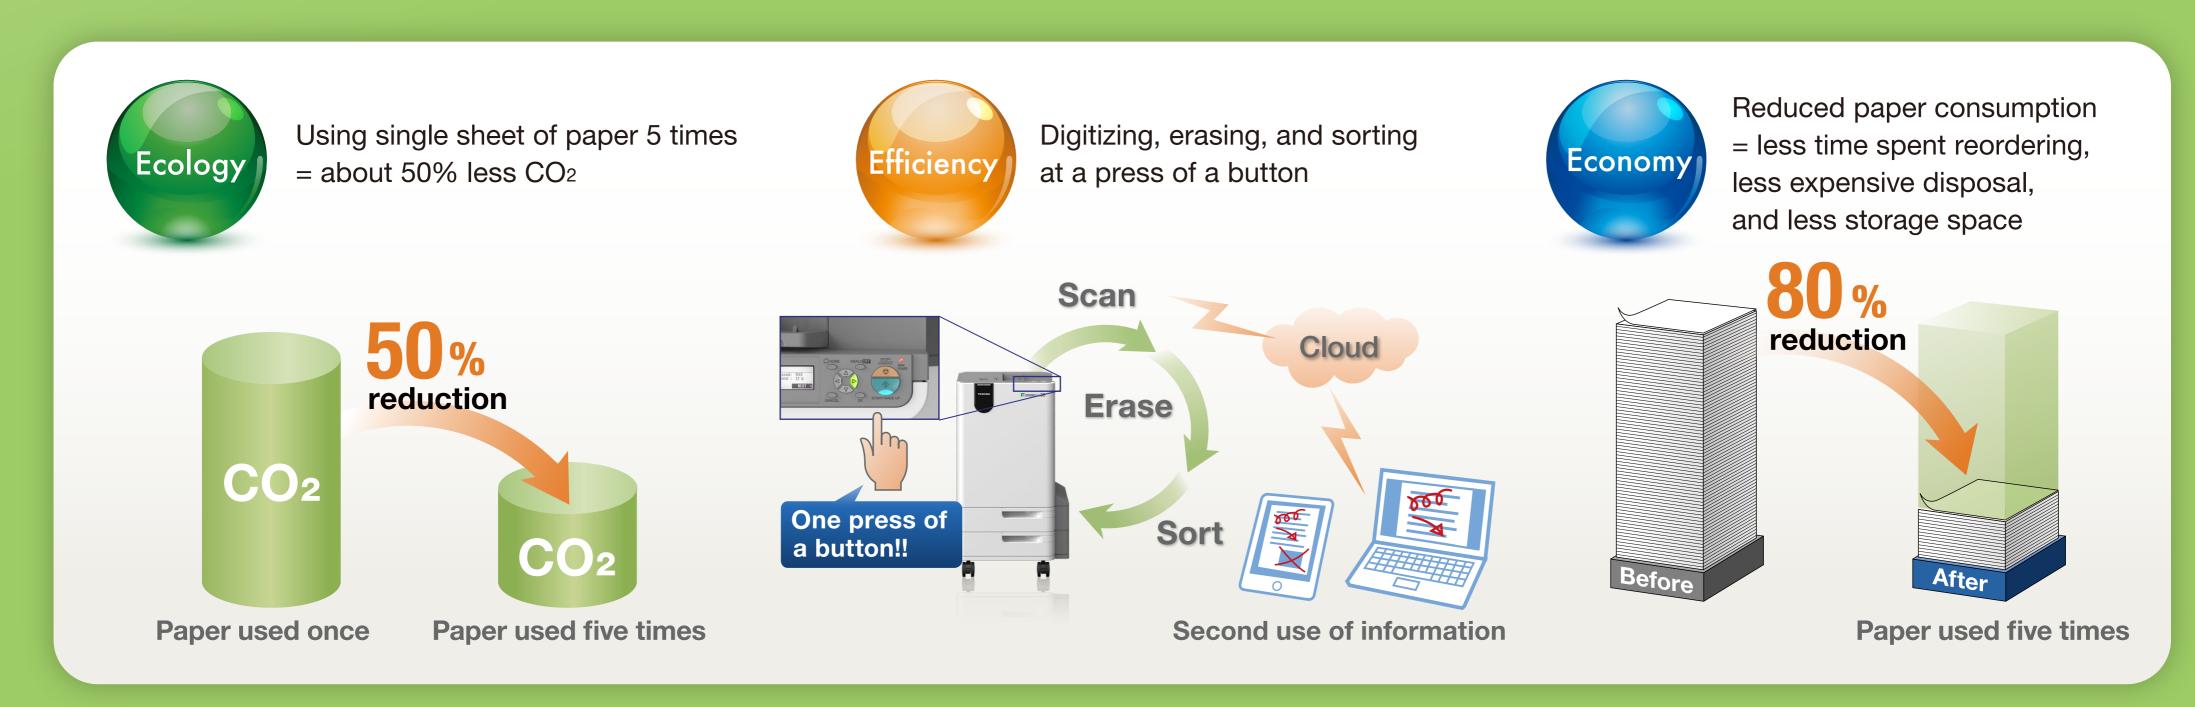

## — A New Work Style —

Improved work efficiency — more economical use of paper and digitization

A new way of working — more environmentally friendly, more efficient, and more economical

- e-STUDIO306LP Advantages
- · 30 sheets/min. high-speed output
- · Sharp, attractive fine print and lines
- Repeated erasing does not affect print quality
- e-STUDIO RD30 Advantages
- · 30 sheets/min. single pass, double sided erasing
- · Complete, convenient erasing
- · Clean erasing, even after multiple reuse (Average reuse 5+ times)
- · All processes completed just by pressing a button