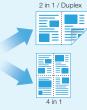

#### **Digital MFP e-STUDIO Series**

These MFPs have functions to economize paper use, including double-sided printing or N-in-1 printing to print multiple pages on one page.

Logistics