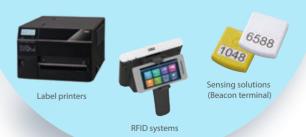

## Supporting an establishment of SCM system in various fields with auto ID technology

We offer powerful solutions using auto ID technologies, such as bar codes, RFID, beacon, and images, to support customers to build supply chain management (SCM) system in a wide range of industries.