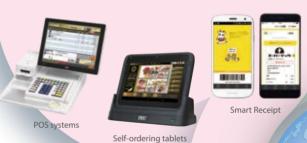

#### Semi-self-checkout system/RFID-enabled self-checkout system

## Reducing waiting time for checkout and providing the joy of shopping

In recent years, the retail industry suffers from a serious problem of chronic labor. Toshiba Tec provides various types of cash registers and POS systems that reduce workload at stores, improve work efficiency, and meet diversified shoppers' life styles. Particularly, the semi-self-checkout system and the RFID-enabled self-checkout system contribute to satisfaction of both stores and shoppers with speedy checkout and easy payment.

With the semi-self-checkout system, cashiers scan bar codes and shoppers pay by themselves. With the RFID-enabled self-checkout system, shoppers perform a total checkout operation by themselves, from reading of RFID tags to payment.