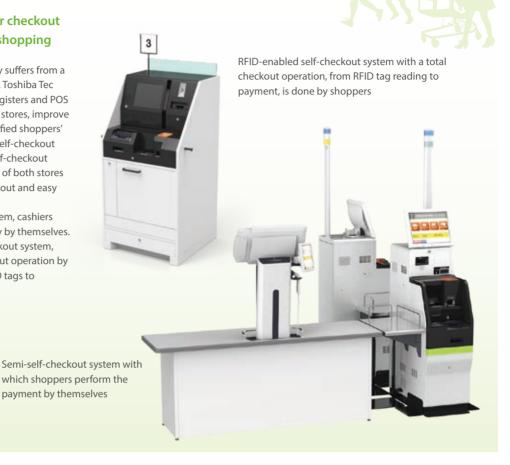

#### Semi-self-checkout system/RFID-enabled self-checkout system

## Reducing waiting time for checkout and providing the joy of shopping

In recent years, the retail industry suffers from a serious problem of chronic labor. Toshiba Tec provides various types of cash registers and POS systems that reduce workload at stores, improve work efficiency, and meet diversified shoppers' life styles. Particularly, the semi-self-checkout system and the RFID-enabled self-checkout system contribute to satisfaction of both stores and shoppers with speedy checkout and easy payment.

With the semi-self-checkout system, cashiers scan bar codes and shoppers pay by themselves. With the RFID-enabled self-checkout system, shoppers perform a total checkout operation by themselves, from reading of RFID tags to payment.