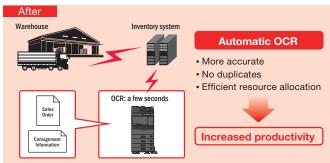

The automation of some of the OCR technology has "eliminated many issues and we are very happy the integration of the technology to automate our consignment management process." -- John Kilbride, CIO

Toshiba's Smart Analysis Solution automatically reads consignment information, extracting key data and each line item. Once the key information is automatically verified, the extracted line items are exported to the logistics system. The document is processed and entered into the Toshiba Record Management solution. A filing path is automatically created from the extracted data, saving the operators the job of manually filing the document.

### THE RESULT

Eliminating the number of manual interventions and increasing the automation process, has enabled AWH to increase their overall productivity.

Full automation allows staff to be re-deployed to where they are most needed.